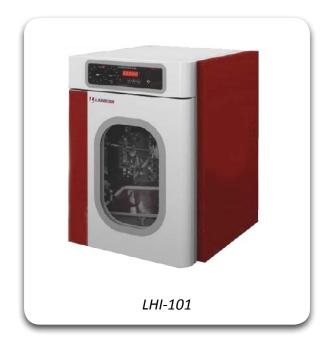

# Specification

| Model                | LHI-101           | LHI-102           |
|----------------------|-------------------|-------------------|
| Temp. Range          | 5-80°C            |                   |
| Temp. Accuracy       | ±0.1°C at 37°C    |                   |
| Temp. Uniformity     | ±0.2°C            |                   |
| Shaking Speed Range  | Variable 4-35 rpm | Variable 4-45 rpm |
| Display              | 5 Digit LED       |                   |
| Rack Capacity        | None              | 40x200mm x 8      |
| Platform Dimension   | None              | 300x250 mm        |
| Inner Dimension      | 320x350x370 mm    |                   |
| Overall<br>Dimension | 415x465x540 mm    |                   |
| Power                | 400 W             |                   |
| Power Supply         | 220 V, 60 Hz      |                   |
| Catalog No.          | 9341136362        | 9341137362        |