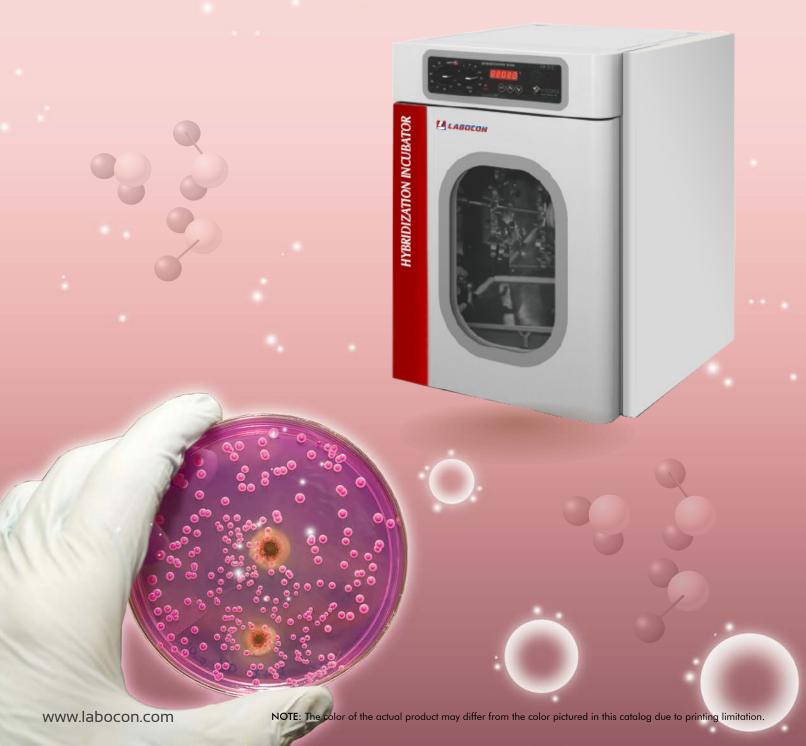

# HYBRIDIZATION INCUBATOR

## **Hybridizaion Incubator LHI-100 Series**

Labocon Hybridization Incubator LHI-100 Series is designed to create the ideal environment for nucleic acid hybridization. Microprocessor allows selection of temperature control. The dynamic mixing capability with excellent temperature uniformity creates optimum conditions needed for cDNA library screenings, primer synthesis and nucleic acid hybridization.

#### **Features**

- Microprocessor based digital PID controller
- Stable operation with low noise rotation
- Efficient and safe hybridization process
- Fast heat-up and precise temperature control
- Outer door designed with an observable window
- Easy to replace bottle rack
- Model LHI-102: Rocker installed inside the chamber
- Simultaneous rotation and rocking of samples
- Safety switch for prevention of overheating
- Over temperature protection device
- Optional:
  - Bottle Rack Small 40(φ) x 120(mm) x 8
  - Bottle Rack Large 40(φ) x 200(mm) x 8

### **Application**

Labocon Hybridization Incubator is suitable for nucleic acid hybridizations such as Northern blots, southern blots, western blots and molecular biology assays.