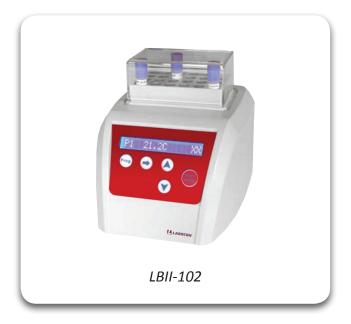

## Specification

| Model              | LBII-101             | LBII-102       |
|--------------------|----------------------|----------------|
| Temp. Range        | RT +5-80°C           | RT +5-100°C    |
| Temp. Accuracy     | 0.35°C at 57°C       |                |
| Temp. Uniformity   | 0.5°C                |                |
| Temp. Resolution   | 0.1°C                |                |
| Time for Heating   | ≤6min (20°C to 57°C) |                |
| Timer Range        | 1min-99h59min        |                |
| Display            | LCD                  |                |
| Overall Dimension  | 110x150x80 mm        | 120x152x112 mm |
| Power              | 120W                 |                |
| Power Supply       | 240V, 60Hz           |                |
| Weight (Net/Gross) | 0.5/1 kg             | 0.85/1.4 kg    |
| Catalog No.        | 9341239105           | 9341240105     |