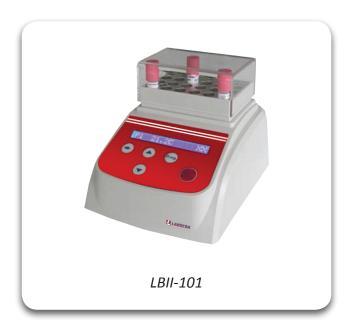

## Specification

| Model              | LBII-101             | LBII-102       |
|--------------------|----------------------|----------------|
| Temp. Range        | RT +5-80°C           | RT +5-100°C    |
| Temp. Accuracy     | 0.35°C at 57°C       |                |
| Temp. Uniformity   | 0.5°C                |                |
| Temp. Resolution   | 0.1°C                |                |
| Time for Heating   | ≤6min (20°C to 57°C) |                |
| Timer Range        | 1min-99h59min        |                |
| Display            | LCD                  |                |
| Overall Dimension  | 110x150x80 mm        | 120x152x112 mm |
| Power              | 120W                 |                |
| Power Supply       | 240V, 60Hz           |                |
| Weight (Net/Gross) | 0.5/1 kg             | 0.85/1.4 kg    |
| Catalog No.        | 9341239105           | 9341240105     |